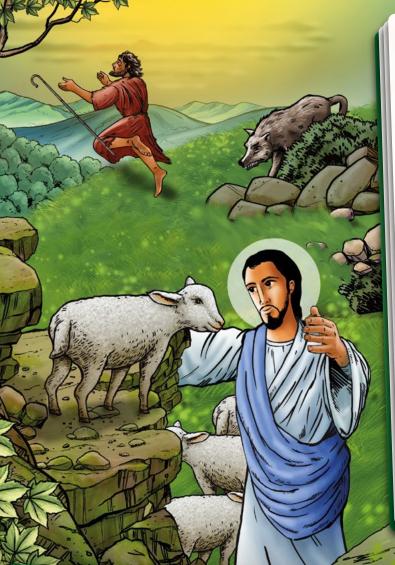

## HE GOSPEL IN CHURCH Sunday 21st April 2024

Jesus said, "I am the good shepherd: the good shepherd is one who lays down his life for his sheep. The hired man, since he is not the shepherd and the sheep do not belong to him, abandons the sheep and runs away

as soon as he sees a wolf coming, and then the wolf attacks and scatters the sheep; this is because he is only a hired man and has no concern for the sheep. I am the good shepherd; I know my own and my own know me, just as the Father knows me and I know the Father; and I lay down my life for my sheep. The Father loves me, because I lay down my life in order to take it up again. No one takes it from me; I lay it down of my own free will, and, as it is in my power to lay it down, so it is in my power to take it up again; and this is the command I have been given by my Father."

> Adapted from John 10:11-18 The 4th Sunday of Easter, Year B

Getting to know Jesus makes life joyful. Learn more about this Sunday's Gospel in your local Parish Church: all are very warmly invited.

2024 The Year of Prayer: Family Time Prayer & Share